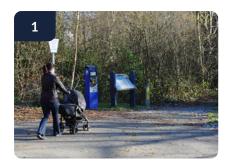

This is a picnic area near the shore of Lake Cwellyn. Continue along the path until it forks and turn left to access the viewpoint.

This is the viewpoint of Lake Cwellyn. Follow the path back for the car park.