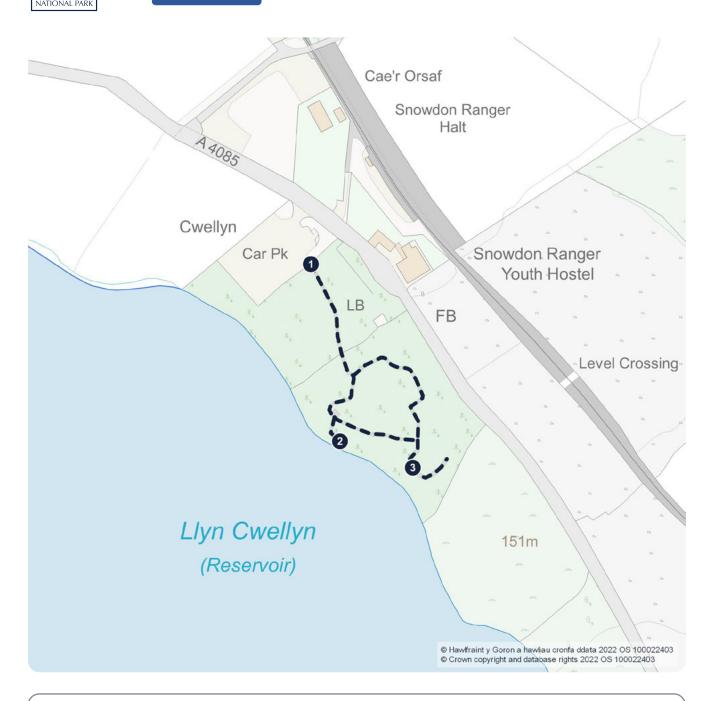

## !\ Before you start

Read the safety and route grading information on the Snowdonia National Park Authority website before you start your journey.

snowdonia.gov.wales

The path starts near the pay and display machine. Follow the path keeping left on the bridge.