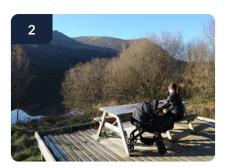

This is a picnic area near the shore of Lake Cwellyn. Continue along the path until it forks and turn left to access the viewpoint.

This is the viewpoint of Lake Cwellyn. Follow the path back for the car park.