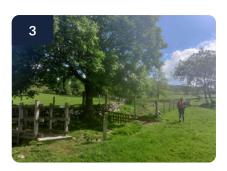

## **Route Overview**

Distance: 1km

Duration: 30 minutes

Route type: Circular

## !\ Before you start

Read the safety and route grading information on the Snowdonia National Park Authority website before you start your journey.

snowdonia.gov.wales

Go through a small black metal gate at the lower corner of the car park.

Go through another small gate on the right. Follow the field's boundary, go through the farm gate into the next field.

Do not cross the wooden bridge. Bear right and aim towards the agricultural shed.

Go through the metal gate. Bear left when the road forks.

Go through a black metal gate and walk past the front of Yr Ysgwrn farmhouse.

The small path which turns off the road to the left will take you to a viewpoint of the Trawsfynydd area. Continue forward to return to the car park.