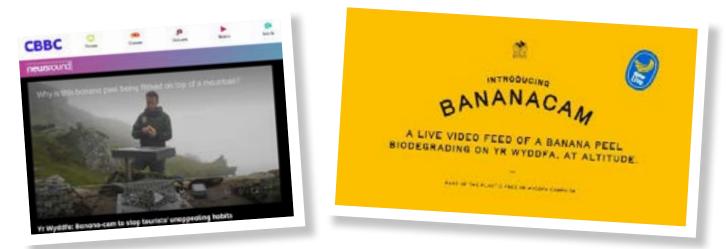

### Example of an INNOVATION Big Idea:

In 2023 the Eryri National Park Authority created the Bananacam. The Bananacam is a bespoke solar powered timelapse camera with a purpose engineered platform and cage, which streams images of a banana peel biodegrading on the summit of Yr Wyddfa. The hourly images can be viewed on the Bananacam mini-site by the public. The purpose of the Bananacam is the following:

- Organic litter is litter too and the Bananacam intends to reduce waste by educating visitors.
- The camera and platform cost less than £1,000 to build and drew big attention from the media (BBC, Telegraph, Daily Mail, ITV etc.), meaning there was an excellent ROI (return on investment) when considering the impact of the device versus its costs.
- There were some engineering challenges and the adverse weather conditions on Yr Wyddfa meant the technology had to be robust.