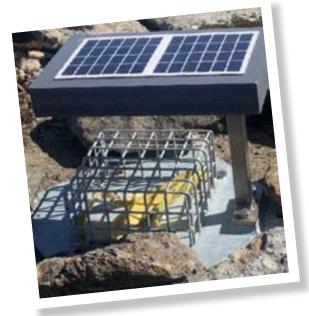

### Example of an INNOVATION Big Idea:

In 2023 the Eryri National Park Authority created the Bananacam. The Bananacam is a bespoke solar powered timelapse camera with a purpose engineered platform and cage, which streams images of a banana peel biodegrading on the summit of Yr Wyddfa. The hourly images can be viewed on the Bananacam mini-site by the public. The purpose of the Bananacam is the following:

- Organic litter is litter too and the Bananacam intends to reduce waste by educating visitors.
- The camera and platform cost less than £1,000 to build and drew big attention from the media (BBC, Telegraph, Daily Mail, ITV etc.), meaning there was an excellent ROI (return on investment) when considering the impact of the device versus its costs.
- There were some engineering challenges and the adverse weather conditions on Yr Wyddfa meant the technology had to be robust.