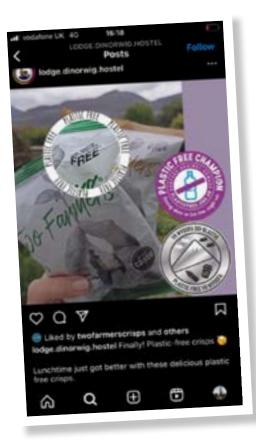

### Example of a GAME CHANGERS Big Idea:

In 2023 the Eryri National Park Authority launched the Plastic Free Business scheme. The Business scheme allows local businesses to be accredited as either bronze, silver, or gold businesses if they agree to be inspected and answer a series of questions about their use of single-use plastic and how they deal with waste. The National Park Authority aim to audit/in-spect many hospitality businesses in the Plastic Free Zone around Yr Wyddfa with the objectives of:

• Encouraging businesses to reduce the amount of plastics they use and sell to customers

**COP**<sub>1</sub>

- Raising awareness about the issues of pollution on Yr Wyddfa
- Encouraging businesses to talk about the Plastic Free Yr Wyddfa project.

A screenshot of the audit questionnaire for the Plastic Free Yr Wyddfa business scheme

**COP1** 